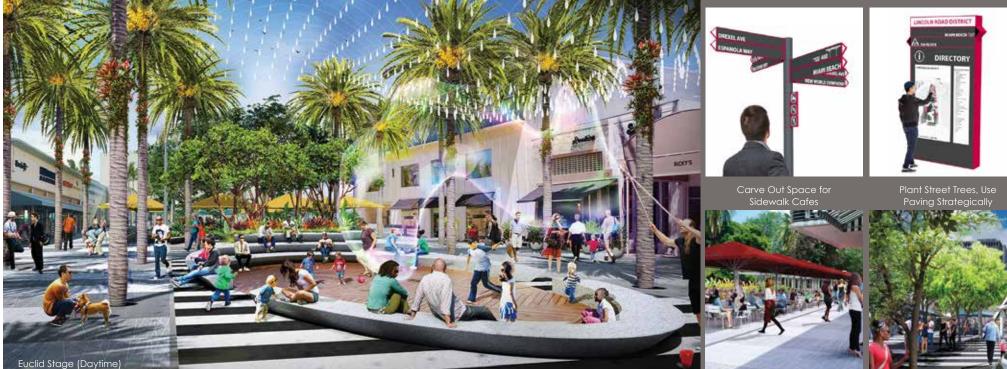

### Lincoln Road master plan

Lincoln Road will be undertaking a unique transformation that will embrace its rich culture and diversity while infusing a more eclectic, bold, cultural and community-driven focus. The master plan aims to create physical and operational improvements for the pedestrian portion of Lincoln Road and its adjacent streets including, more public seating, spaces for art installations and a refreshed pavement design that will convert the road into an immersive and multi-faceted destination.

The planned transformation of the road will take the convergence of Miami locals and international tourists to a new level through art, design, music, gastronomy, culture and fashion.

#### PROPOSED 700/600 BLOCK

Install Wayfinding Signage

Install Interactive Directory