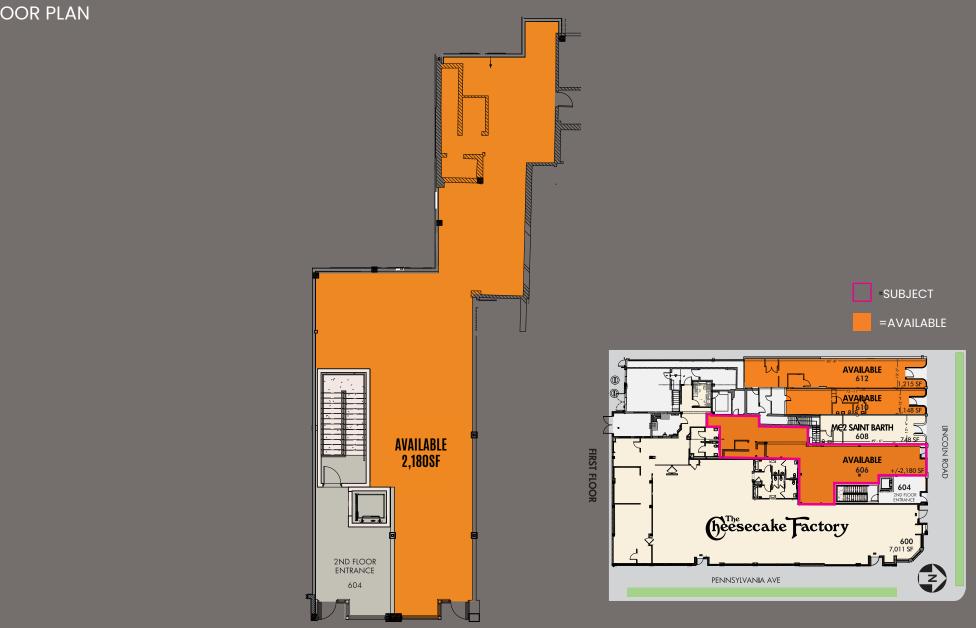

### 2,180 SF space on world famous

Lincoln Road, a dynamic, urban shopping district with shopping, dining, and cultural events spanning Miami Beach.