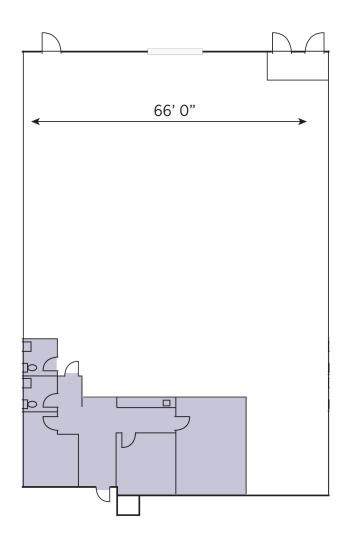

# **BUILDING A Suite 161**

# MOVE-IN READY SUITE

# ±6,194 SF Total

- ±5,092 SF Warehouse
- ±1,102 SF Office
- 1 Grade Level Door (12' x 12')
- 16' 18' Clear Height
- Metal Halide Warehouse Lighting
- Parking Ratio: 1.75/1000
- Evap Cooled Warehouse
- Warehouse Skylights
- Common Truckwells