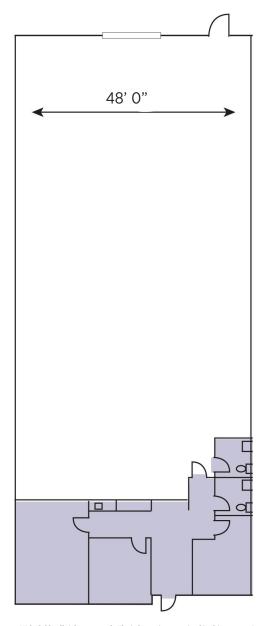

# **BUILDING C Suite 109**

# MOVE-IN READY SUITE

±5,533 SF Total

- ±4,442 SF Warehouse
- ±1,091 SF Office
- 1 Grade Level Door (12' x 12')
- 16' 18' Clear Height
- Metal Halide Warehouse Lighting
- Parking Ratio: 1.75/1000
- Evap Cooled Warehouse
- Warehouse Skylights
- Common Truckwells

For more information, visit: www.seventy5bp.com

SITE KEY PLAN

For more information, contact: