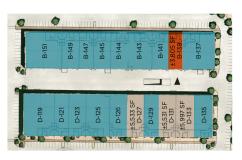

# **BUILDING D Suite 127**

# MOVE-IN READY SUITE

# ±5,533 SF Total

- ±4,442 SF Warehouse
- ±1,091 SF Office
- 1 Grade Level Door (12' x 12')
- 16' 18' Clear Height
- Metal Halide Warehouse Lighting
- Parking Ratio: 1.75/1000
- Evap Cooled Warehouse
- Warehouse Skylights
- Common Truckwells