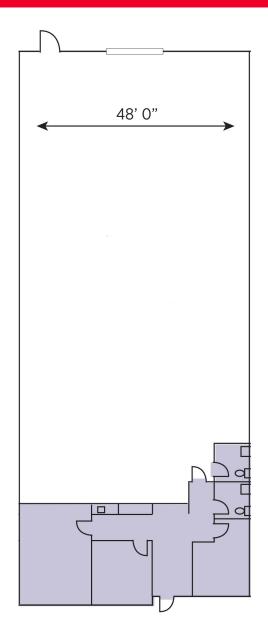

# **BUILDING B Suite 139**

# MOVE-IN READY SUITE

# ±3,805 SF Total

- ±2,881 SF Warehouse
- ±924 SF Office
- 1 Grade Level Door (12' x 12')
- 16' 18' Clear Height
- Metal Halide Warehouse Lighting
- Parking Ratio: 1.75/1000
- Fully Air Conditioned Warehouse
- Warehouse Skylights
- Common Truckwells