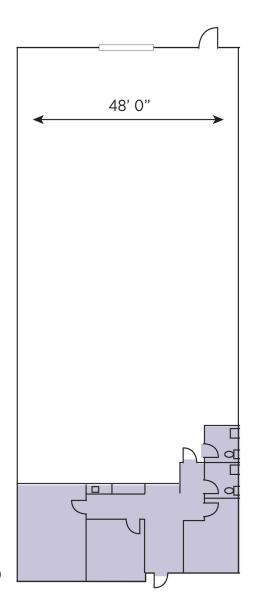

# **BUILDING A Suite 161**

# MOVE-IN READY SUITE

# ±6,194 SF Total

- ±5,092 SF Warehouse
- ±1,102 SF Office
- 1 Grade Level Door (12' x 12')
- 16' 18' Clear Height
- Metal Halide Warehouse Lighting
- Parking Ratio: 1.75/1000
- Evap Cooled Warehouse
- Warehouse Skylights
- Common Truckwells