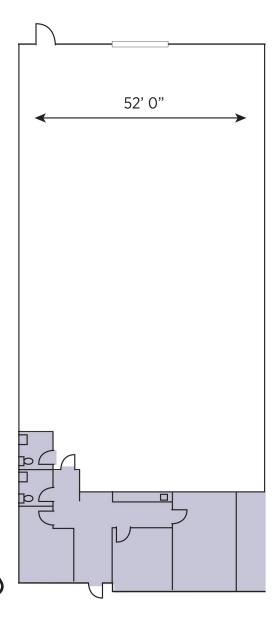

# ±6,194 SF Total

- ±5,092 SF Warehouse
- ±1,102 SF Office
- 1 Grade Level Door (12' x 12')
- 16' 18' Clear Height
- Metal Halide Warehouse Lighting
- Parking Ratio: 1.75/1000
- Evap Cooled Warehouse
- Warehouse Skylights
- Common Truckwells