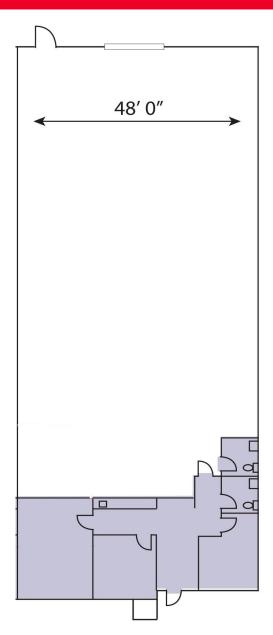

# BUILDING C Suite 105

# MOVE-IN READY SUITE

# ±5,533 SF Total

- ±4,448 SF Warehouse
- ±1,085 SF Office
- 1 Grade Level Door (12' x 12')
- 16' 18' Clear Height
- Metal Halide Warehouse Lighting
- Parking Ratio: 1.75/1000
- Evap Cooled Warehouse
- Warehouse Skylights
- Common Truckwells

For more information, visit: www.seventy5bp.com

SITE KEY PLAN