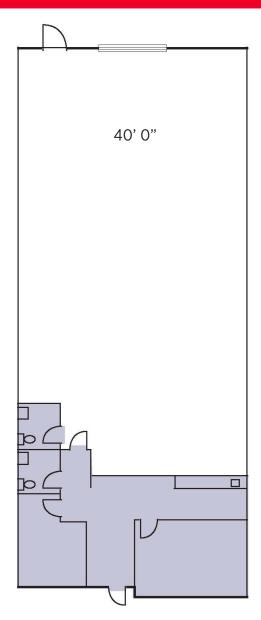

# **BUILDING B Suite 139**

# MOVE-IN READY SUITE

# ±3,805 SF Total

- ±2,881 SF Warehouse
- ±924 SF Office
- 1 Grade Level Door (12' x 12')
- 16' 18' Clear Height
- Metal Halide Warehouse Lighting
- Parking Ratio: 1.75/1000
- Fully Air Conditioned Warehouse
- Warehouse Skylights
- Common Truckwells