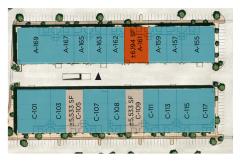

# **BUILDING C Suite 109**

# MOVE-IN READY SUITE

±5,533 SF Total

- ±4,442 SF Warehouse
- ±1,091 SF Office
- 1 Grade Level Door (12' x 12')
- 16' 18' Clear Height
- Metal Halide Warehouse Lighting
- Parking Ratio: 1.75/1000
- Evap Cooled Warehouse
- Warehouse Skylights
- Common Truckwells

For more information, visit: www.seventy5bp.com

SITE KEY PLAN

For more information, contact: