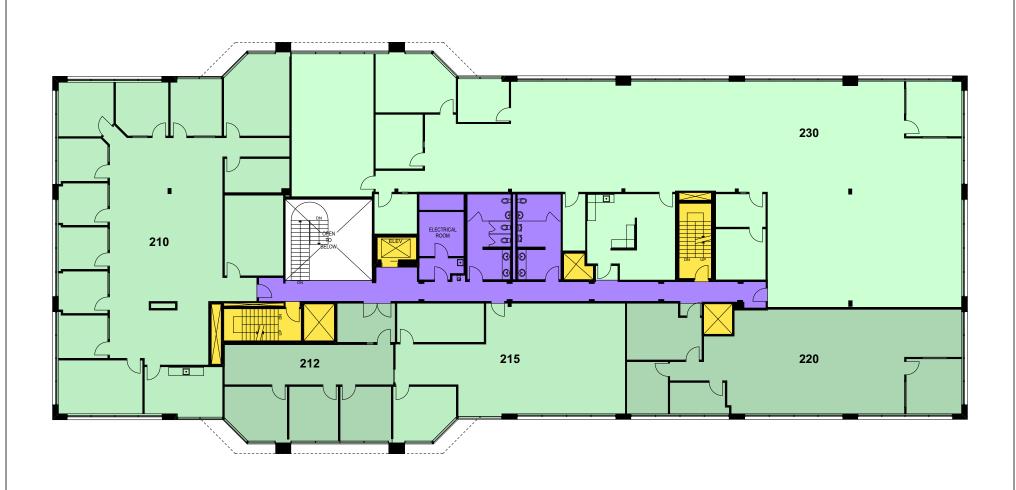

## BOMA 2017 OFFICE BUILDINGS: STANDARD METHODS OF MEASUREMENT, METHOD A (ANSI/BOMA Z65.1-2017)

"Client"

Lakeside Plaza 8665 Baypine Road Jacksonville, Florida

## Floor 2

Plan Version: 1A Measured: 1/25/24 Prepared: 1/29/24 phone: (407) 803-5404 www.floridameasures.com

This work product has been prepared by Florida Measures, LLC pursuant to a contract with the Client for the sole benefit of and use by the Client. No third party may rely on this work product without the receipt of a reliance letter from Florida Measures, LLC.