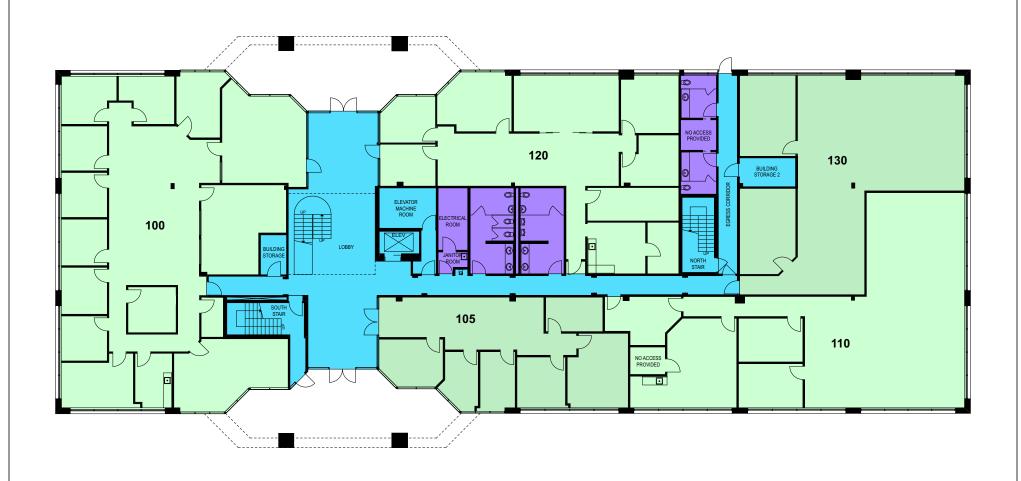

BOMA 2017 OFFICE BUILDINGS: STANDARD METHODS OF MEASUREMENT, METHOD A (ANSI/BOMA Z65.1-2017)

Rentable Exclusions
Floor Service Area

Building Service Area

Tenant Area & Tenant Ancillary Area

Building Amenity Area

## Floor 1

Plan Version: 1A Measured: 1/25/24 Prepared: 1/29/24 phone: (407) 803-5404 www.floridameasures.com

This work product has been prepared by Florida Measures, LLC pursuant to a contract with the Client for the sole benefit of and use by the Client. No third party may rely on this work product without the receipt of a reliance letter from Florida Measures, LLC