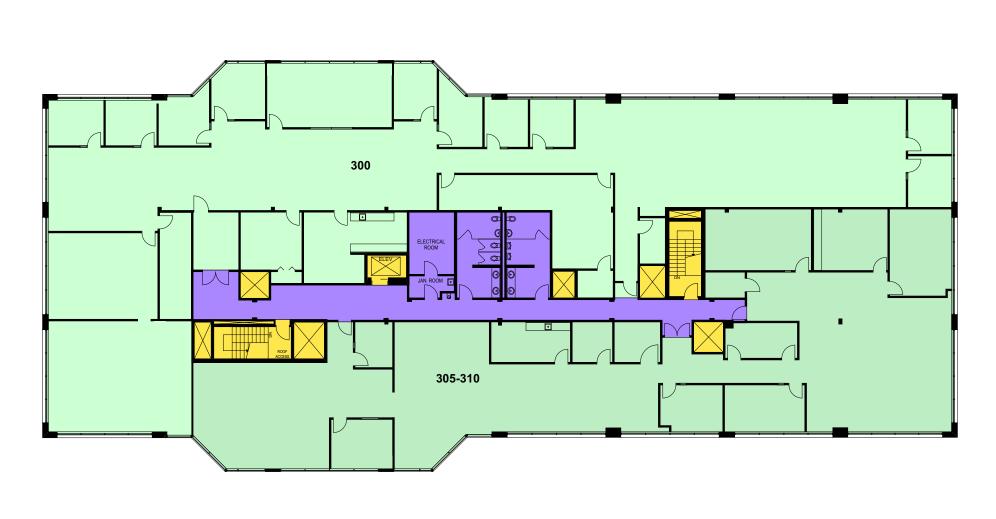

BOMA 2017 OFFICE BUILDINGS: STANDARD METHODS OF MEASUREMENT, METHOD A (ANSI/BOMA Z65.1-2017)

Rentable Exclusions
Floor Service Area

Building Service Area

Tenant Area & Tenant Ancillary Area

Building Amenity Area

## Floor 3

Plan Version: 1A Measured: 1/24/24 Prepared: 1/29/24 phone: (407) 803-5404 www.floridameasures.com

This work product has been prepared by Florida Measures, LLC pursuant to a contract with the Client for the sole benefit of and use by the Client. No third party may rely on this work product without the receipt of a reliance letter from Florida Measures, LLC.