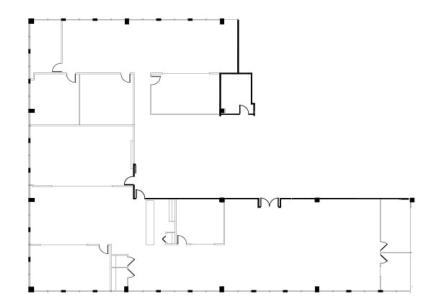

## 2100 Shadowood - 4th Floor

2100 Powers Ferry Rd Atlanta, GA 30336

Suite 400 - 9,425 SF