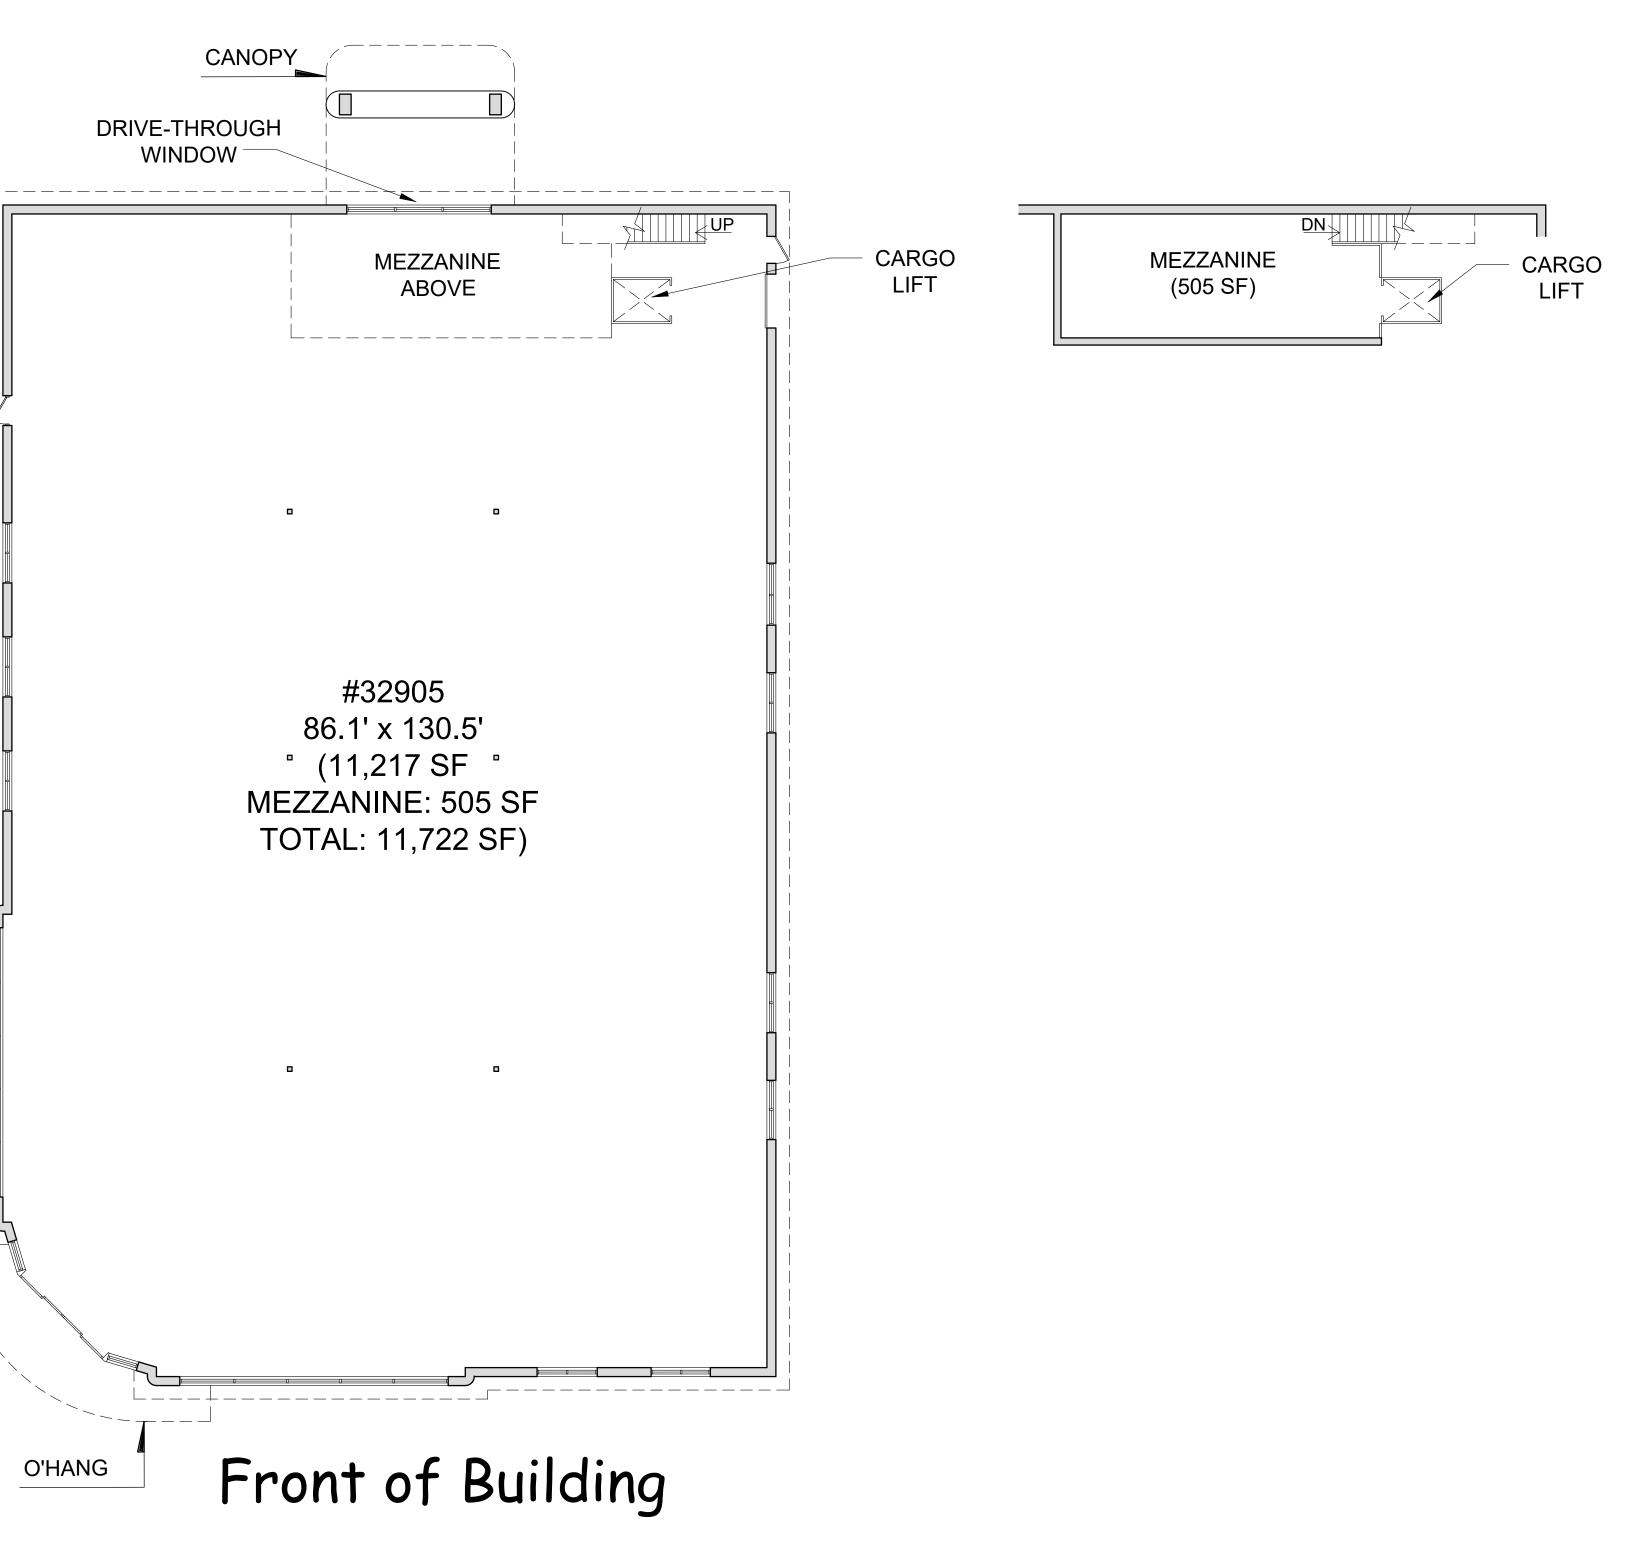

## RETAIL CORNERS AT HURON RIVER 32905 FORT ROAD

## NOTES:

1. TENANT SPACE AREA CALCULATIONS WHERE EXISTING DEMISING WALLS ARE PRESENT: DETERMINED BY MEASUREMENT TO THE CENTER OF DEMISING WALLS/PARTITIONS AND TO THE EXTERIOR FACE OF EXTERIOR WALLS.

2. INTERIOR TENANT SPACE WIDTH AND DEPTH DIMENSIONS ARE APPROXIMATE AS SHOWN. FOR EXACT WIDTH AND DEPTH DIMENSIONS, EACH TENANT SPACE SHOULD BE MEASURED BY A QUALIFIED PROFESSIONAL.

3. THE ORIENTATION OF THE INDICATED NORTH ARROW MAY NOT BE 'TRUE NORTH', BUT IS SUBSTANTIALLY NORTH. AS SUCH, IT IS 'CALLED NORTH' AND IS NOT INTENDED FOR NAVIGATIONAL USAGE.

## RETAIL CORNERS AT HURON RIVER 32905 FORT ROAD

NOTES:

1. TENANT SPACE AREA CALCULATIONS WHERE EXISTING DEMISING WALLS ARE PRESENT: DETERMINED BY MEASUREMENT TO THE CENTER OF DEMISING WALLS/PARTITIONS AND TO THE EXTERIOR FACE OF EXTERIOR WALLS.

2. INTERIOR TENANT SPACE WIDTH AND DEPTH DIMENSIONS ARE APPROXIMATE AS SHOWN. FOR EXACT WIDTH AND DEPTH DIMENSIONS, EACH TENANT SPACE SHOULD BE MEASURED BY A QUALIFIED PROFESSIONAL.

3. THE ORIENTATION OF THE INDICATED NORTH ARROW MAY NOT BE 'TRUE NORTH', BUT IS SUBSTANTIALLY NORTH. AS SUCH, IT IS 'CALLED NORTH' AND IS NOT INTENDED FOR NAVIGATIONAL USAGE.

4. UNIT SIZES & AREA ARE APPROXIMATE.