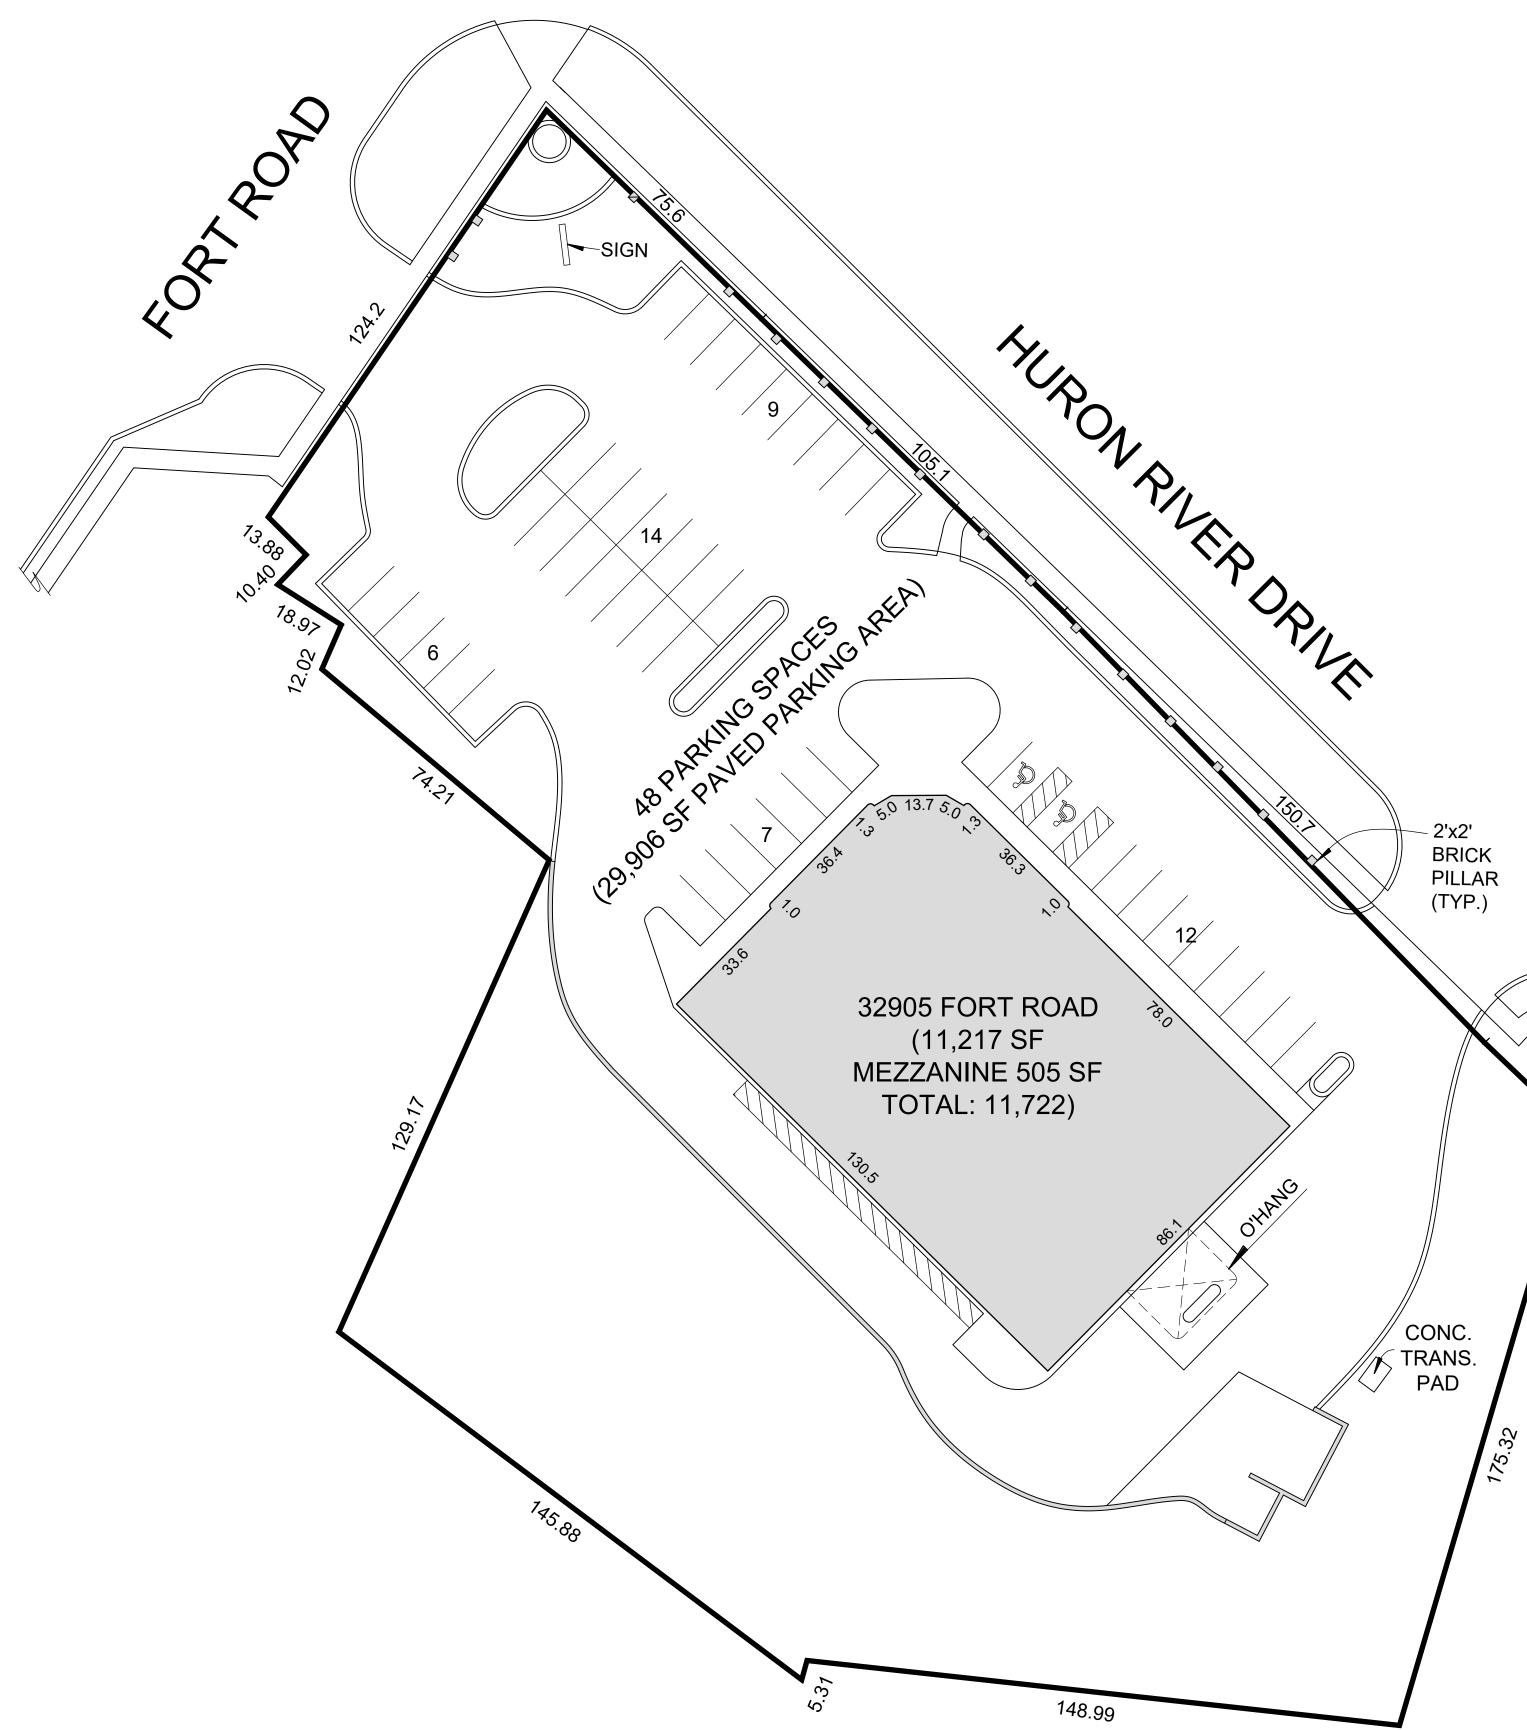

## RETAIL CORNERS AT HURON RIVER 32905 FORT ROAD

## NOTES:

1. TENANT SPACE AREA CALCULATIONS WHERE EXISTING DEMISING WALLS ARE PRESENT: DETERMINED BY MEASUREMENT TO THE CENTER OF DEMISING WALLS/PARTITIONS AND TO THE EXTERIOR FACE OF EXTERIOR WALLS.

2. INTERIOR TENANT SPACE WIDTH AND DEPTH DIMENSIONS ARE APPROXIMATE AS SHOWN. FOR EXACT WIDTH AND DEPTH DIMENSIONS, EACH TENANT SPACE SHOULD BE MEASURED BY A QUALIFIED PROFESSIONAL.

3. THE ORIENTATION OF THE INDICATED NORTH ARROW MAY NOT BE 'TRUE NORTH', BUT IS SUBSTANTIALLY NORTH. AS SUCH, IT IS 'CALLED NORTH' AND IS NOT INTENDED FOR NAVIGATIONAL USAGE.

## RETAIL CORNERS AT HURON RIVER 32905 FORT ROAD

NOTES:

1. TENANT SPACE AREA CALCULATIONS WHERE EXISTING DEMISING WALLS ARE PRESENT: DETERMINED BY MEASUREMENT TO THE CENTER OF DEMISING WALLS/PARTITIONS AND TO THE EXTERIOR FACE OF EXTERIOR WALLS.

2. INTERIOR TENANT SPACE WIDTH AND DEPTH DIMENSIONS ARE APPROXIMATE AS SHOWN. FOR EXACT WIDTH AND DEPTH DIMENSIONS, EACH TENANT SPACE SHOULD BE MEASURED BY A QUALIFIED PROFESSIONAL.

3. THE ORIENTATION OF THE INDICATED NORTH ARROW MAY NOT BE 'TRUE NORTH', BUT IS SUBSTANTIALLY NORTH. AS SUCH, IT IS 'CALLED NORTH' AND IS NOT INTENDED FOR NAVIGATIONAL USAGE.

4. UNIT SIZES & AREA ARE APPROXIMATE.